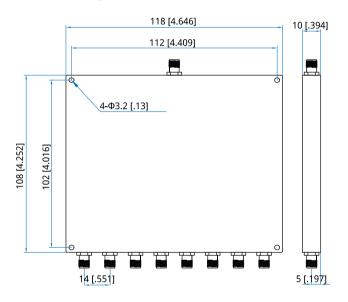

#### Mechanical

| Size <sup>*1</sup> : | 108*118*10mm          |
|----------------------|-----------------------|
|                      | 4.252*4.646*0.394in   |
| Weight:              | 320g                  |
| Connectors:          | SMA Female            |
| Mounting:            | 4-Φ3.2mm through-hole |
|                      |                       |

## **Outline Drawings**

Unit: mm [in] Tolerance: ±0.5mm [±0.02in]